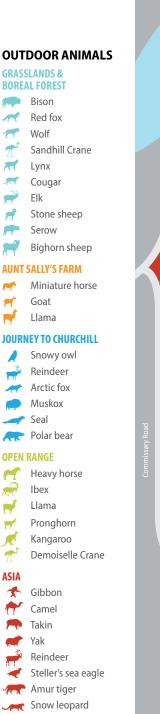

## **OUTDOOR ANIMALS**

### **GRASSLANDS & BOREAL FOREST**

Wolf

Sandhill Crane

Lynx

Cougar

Elk

Stone sheep Serow

Bighorn sheep

### **AUNT SALLY'S FARM**

Miniature horse

Goat Llama

Snowy owl

Reindeer

Arctic fox

Muskox

Polar bear

## **OPEN RANGE**

Heavy horse

Ibex Llama

Pronghorn Kangaroo

Demoiselle Crane

Gibbon

Camel

Takin

Yak

Reindeer

Steller's sea eagle

Amur tiger

Snow leopard

Markhor

Emu