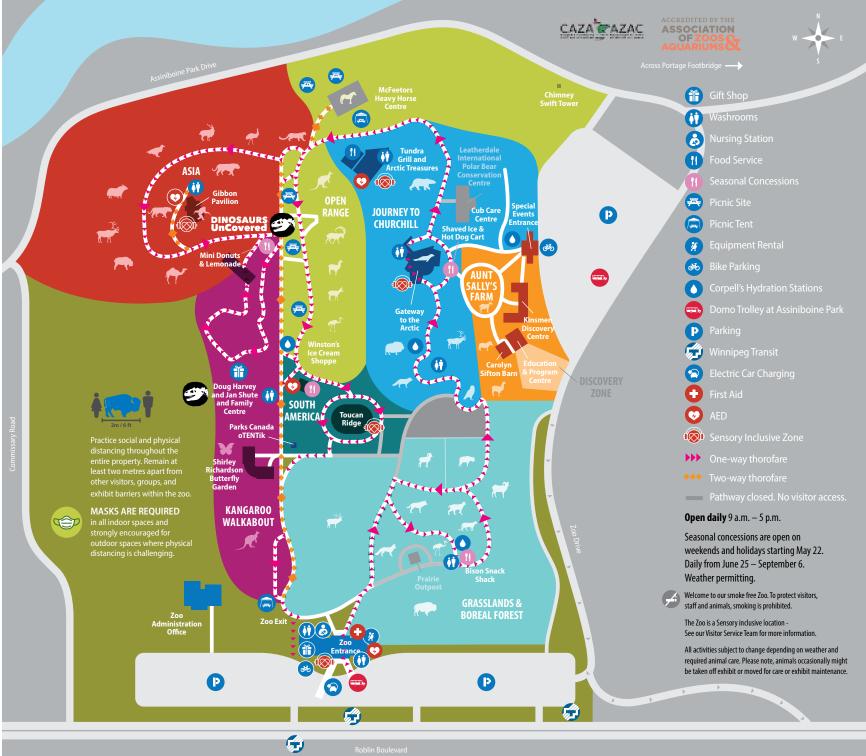

**INDOOR SPACES** Greyed out areas temporarily Closed

## **GRASSLANDS & BOREAL FOREST**

Closed - PRAIRIE OUTPOST:

Burrowing owl

## **JOURNEY TO CHURCHILL**

Polar bear, seal, Sea Ice Passage

Closed - 360 Aurora Borealis Theatre Closed - LEATHERDALE INTERNATIONAL

POLAR BEAR CONSERVATION CENTRE

**TUNDRA GRILL:** (i) Dine in and Takeout options

available. Daily 9 a.m. - 5 p.m. **Arctic Treasures Gift Shop** 

**Closed** - Polar Playground, birthday parties

## **OPEN RANGE**

McFeetors HEAVY HORSE CENTRE: Paddock, Barn

## **ASIA**

GIBBON PAVILION: 🥋 🚻

# **SOUTH AMERICA**

TOUCAN RIDGE: \*\*\* \*\*\* \*\*\* \*\*\* \*\*\* \*\*\* Kinkajou, ocelot, red panda, and more

# **AUNT SALLY'S FARM**

# **SEASONAL EXHIBITS**

KANGAROO WALKABOUT:

SHIRLEY RICHARDSON BUTTERFLY GARDEN: 😿

# **DINOSAURS UnCovered**

**OUTDOORS:** 17 life-size, animatronic dinosaurs along a forested trail

**INDOORS:** Museum-quality skeletons, fossils, and artifacts